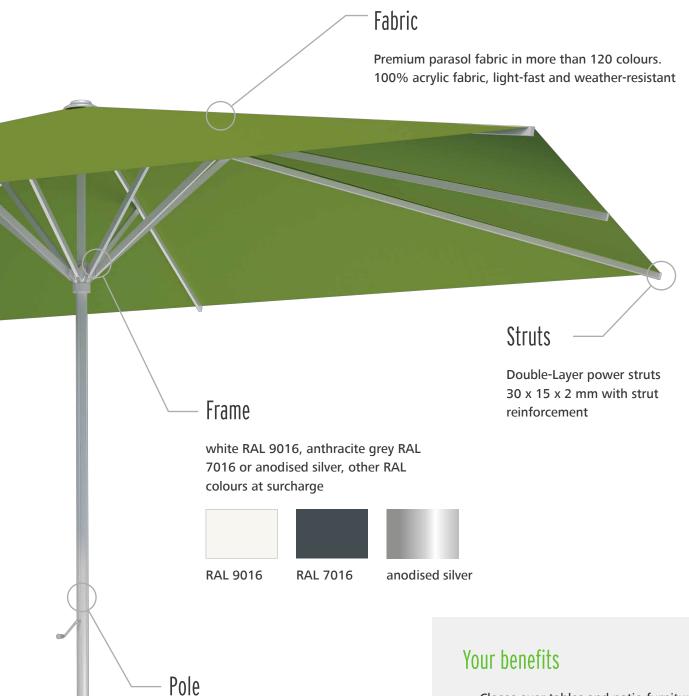

Aluminium pole with 50 mm diameter and 3 mm wall thickness

- Closes over tables and patio furniture thanks to sophisticated telescopic system
- Smooth and reliable crank mechanism
- Optionally available with a vent and mobile LED lighting (incl. powerbank)