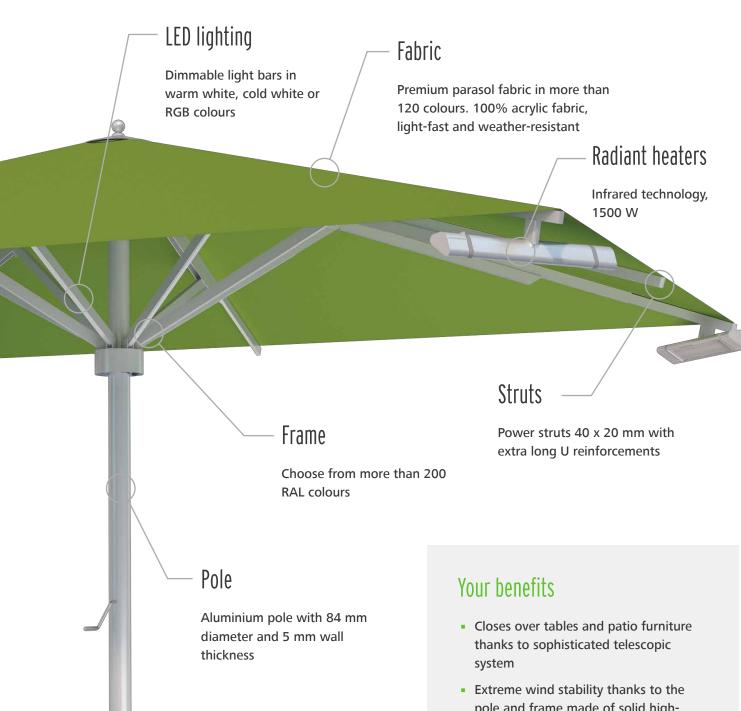

## BIG BEN

The professional-quality Big Ben large parasol is an eye-catcher for every patio. With its majestic and elegant look, it sends a clear signal even from afar: a comfortable, sheltered seat awaits you. Accessories such as radiant heaters and LED lighting provide for a true feel-good atmosphere for long nights and cold days.