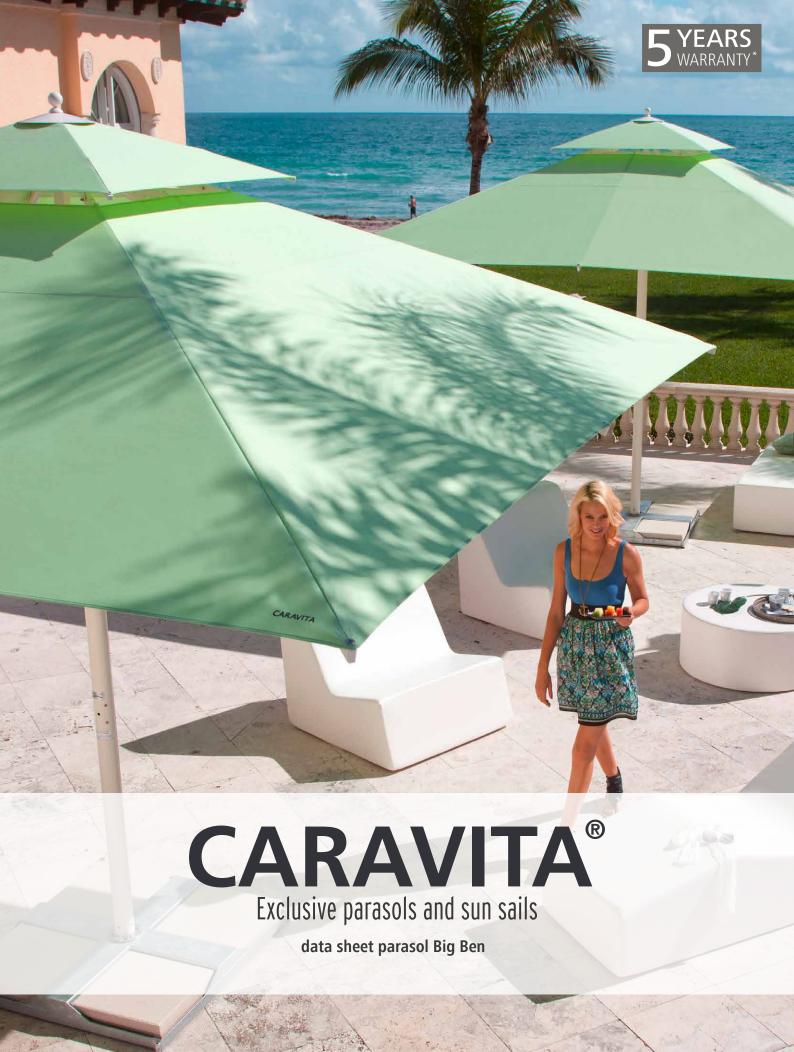

## BIG BEN

The professional-quality Big Ben large parasol is an eye-catcher for every patio. With its majestic and elegant look, it sends a clear signal even from afar: a comfortable, sheltered seat awaits you. Accessories such as radiant heaters and LED lighting provide for a true feel-good atmosphere for long nights and cold days.

**WMS** Radio motor

Convenient operation via

hand-held transmitter or

арр

- pole and frame made of solid highgrade aluminium
- Optional extras: radio motor, radiant heater, LED lighting and more
- Also available as Freestyle product option with an offset pole and flexible canopy shape